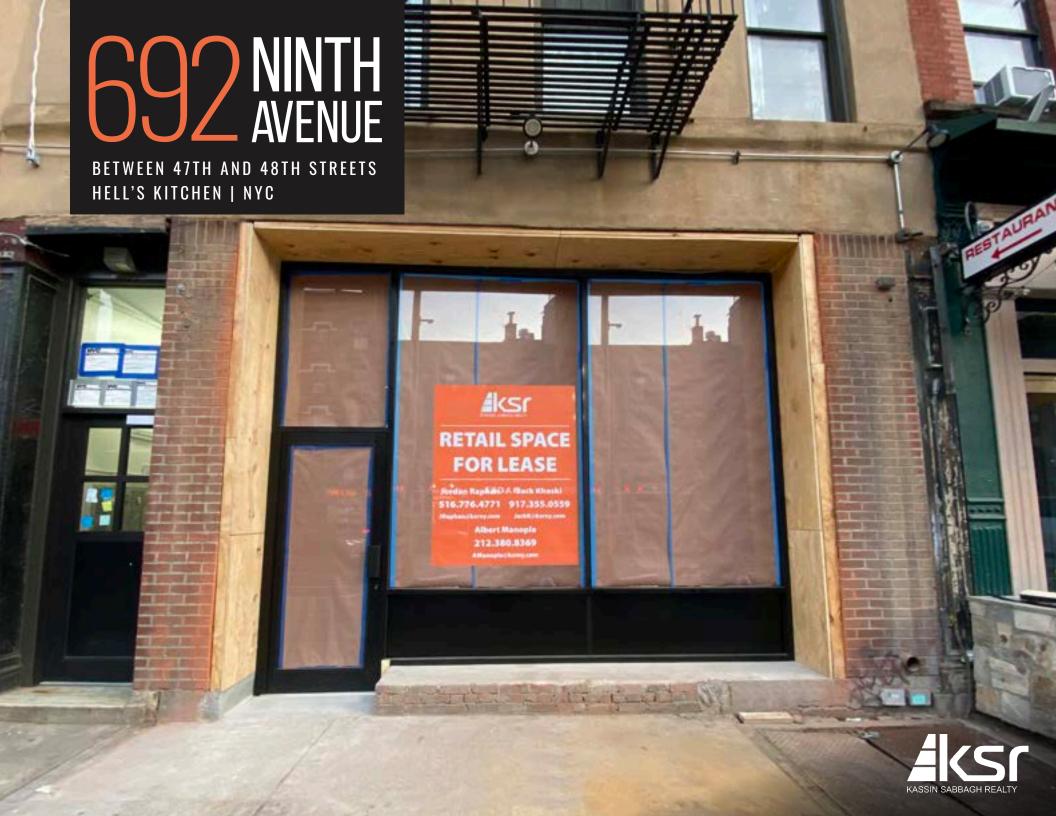

### BETWEEN 47TH AND 48TH STREETS HELL'S KITCHEN | NYC

+ Basement

2.500 SF Ground Floor

FRONTAGE: 18'

**CEILING HEIGHT: 10** 

POSSESSION: **Immediate** 

TRANSPORTATION: N Q R W A G E

**HIGHLIGHTS**:

SI7F:

- All uses considered
- Being delivered as vanilla box with new storefront
- Neighboring tenants include:

Starbucks. Dunkin'. Subway. Amy's Bread. Dutch Fred's, Duane Reade, Mickey Spillane's, Barking Dog, Frankie & Johnnie's Steakhouse, Pret. Just Salad, Panda Express. Juice Generation, Mercury Bar, Planet Taco, Orange Theory Fitness, & Body Factory

CONTACT OUR BROKERS FOR MORE INFORMATION:

**JORDAN RAPHAN** JRaphan@ksrny.com

516,776,4771

JACK KHASKI JackK@ksrny.com

917.355.0559

AManopla@ksrny.com 212.380.8369

### **ALBERT MANOPLA**