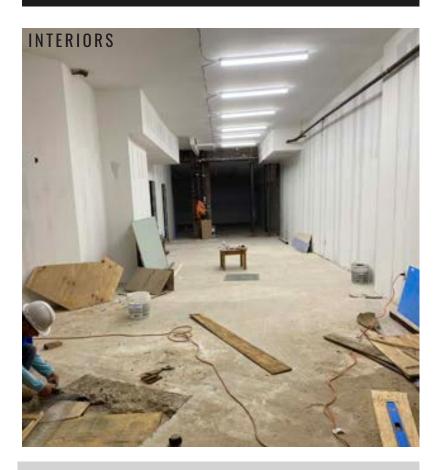

SI7F:

- All uses considered
- Being delivered as vanilla box with new storefront
- Neighboring tenants include:

Starbucks. Dunkin'. Subway. Amy's Bread. Dutch Fred's, Duane Reade, Mickey Spillane's, Barking Dog, Frankie & Johnnie's Steakhouse, Pret. Just Salad, Panda Express. Juice Generation, Mercury Bar, Planet Taco, Orange Theory Fitness, & Body Factory