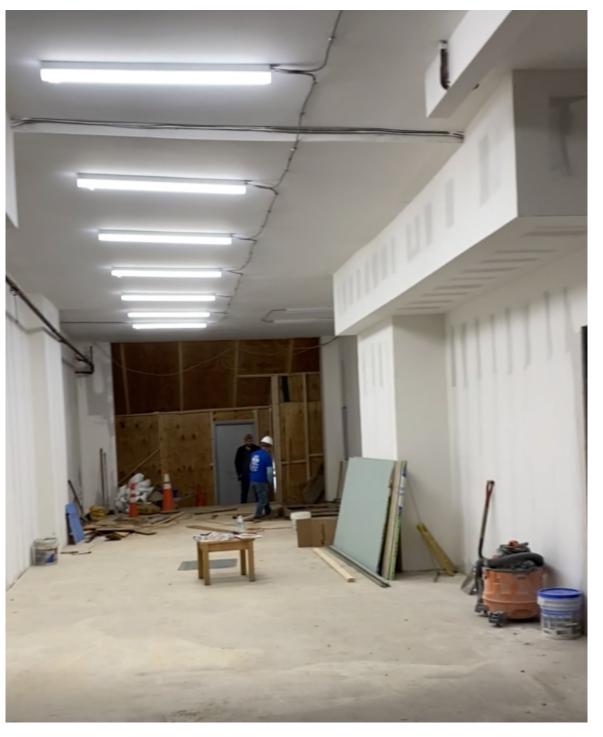

SI7F:

- All uses considered
- Being delivered as vanilla box with new storefront
- Neighboring tenants include:

Starbucks. Dunkin'. Subway. Amy's Bread. Dutch Fred's, Duane Reade, Mickey Spillane's, Barking Dog, Frankie & Johnnie's Steakhouse, Pret. Just Salad, Panda Express. Juice Generation, Mercury Bar, Planet Taco, Orange Theory Fitness, & Body Factory