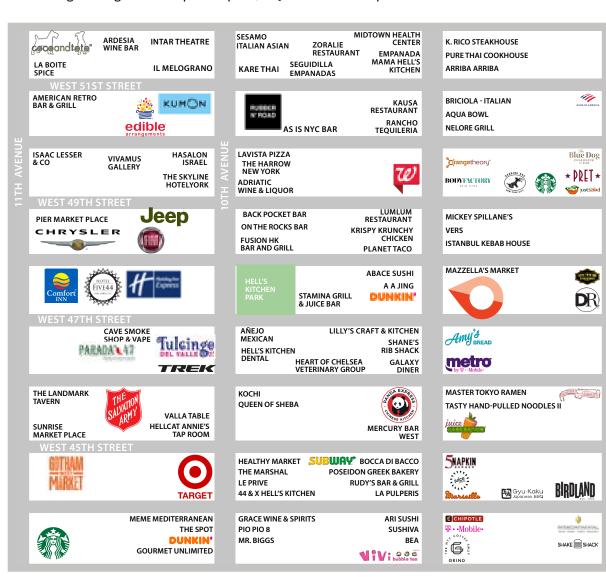

SI7F:

- All uses considered
- Being delivered as vanilla box with new storefront
- Neighboring tenants include:

Starbucks. Dunkin'. Subway. Amy's Bread. Dutch Fred's, Duane Reade, Mickey Spillane's, Barking Dog, Frankie & Johnnie's Steakhouse, Pret. Just Salad, Panda Express. Juice Generation, Mercury Bar, Planet Taco, Orange Theory Fitness, & Body Factory

#### ABOUT HELL'S KITCHEN & THE WEST SIDE

Hell's Kitchen is a place to do it up. There's cuisine from around the globe: Argentinean empanadas, Japanese ramen, Uzbek noodles, Thai street food. There's all kinds of nightlife: jazz haunts, clubs, dive bars, rooftop lounges. You're also never more than a few steps away from world-renowned theaters on Broadway, a major attraction for New Yorkers and visitors from around the world. The High Line's northern entrance is at the rail yards on this neighborhood's southern tip. And by the glorious Hudson River Park, there's the Intrepid Sea, Air & Space Museum and the Circle Line Sightseeing Cruises departure point, so you can tour a ship or set sail on one.