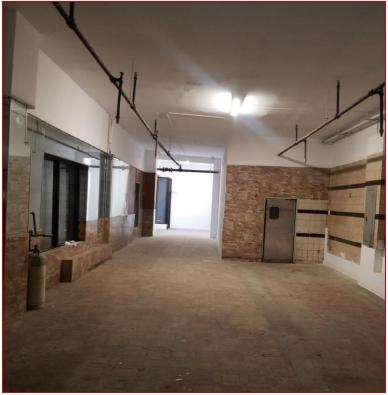

# 28 EAST 167TH STREET CORNER OF EAST 167TH AND RIVER AVENUE BRONX, NEW YORK



FOR MORE INFORMATION CONTACT Chestnutcommercial.com 917-225-9199



# **SPACE DETAILS**

#### LOCATION

28 East 167<sup>th</sup> Street Corner of 167<sup>th</sup> St & River Av. Bronx, New York

#### POSSESSION

Immediate

# RETAIL SIZE

3020 SF Ground

### ASKING RENT (monthly)

\$17,000 (\$68 PSF)

## ALL USES CONSIDERED

#### **NEIGHBORS**

- Dunkin Donuts
- CVS Pharmacy
- Dominos
- McDonald's
- 4 blocks away from Yankee Stadium

### PREVIOUS USE

Restaurant

### **TRANSPORTATION**

Subway Stations 167 Street Station



<u>Buses</u> West Farms Rd /Southern Blvd **BX35** 

# **INTERIOR PICTURES**









FSabzevari@chestnutholdings.com 917-225-9199