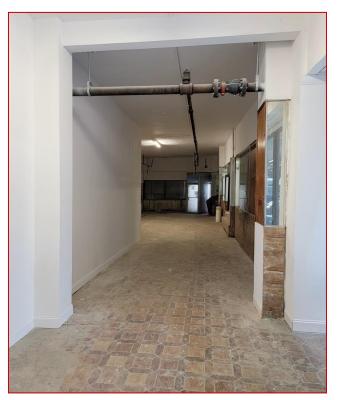

# 28 EAST 167TH STREET CORNER OF EAST 167TH AND RIVER AVENUE BRONX, NEW YORK



FOR MORE INFORMATION CONTACT Chestnutcommercial.com 917-225-9199



# **SPACE DETAILS**

#### LOCATION

28 East 167<sup>th</sup> Street Corner of 167<sup>th</sup> St & River Av. Bronx, New York

#### POSSESSION

Immediate

# RETAIL SIZE

3020 SF Ground

### ASKING RENT (monthly)

\$17,000 (\$68 PSF)

## ALL USES CONSIDERED

#### **NEIGHBORS**

- Dunkin Donuts
- CVS Pharmacy
- Dominos
- McDonald's
- 4 blocks away from Yankee Stadium

### PREVIOUS USE

Restaurant

### **TRANSPORTATION**

Subway Stations 167 Street Station



<u>Buses</u> West Farms Rd /Southern Blvd **BX35** 

# **INTERIOR PICTURES**









FSabzevari@chestnutholdings.com 917-225-9199