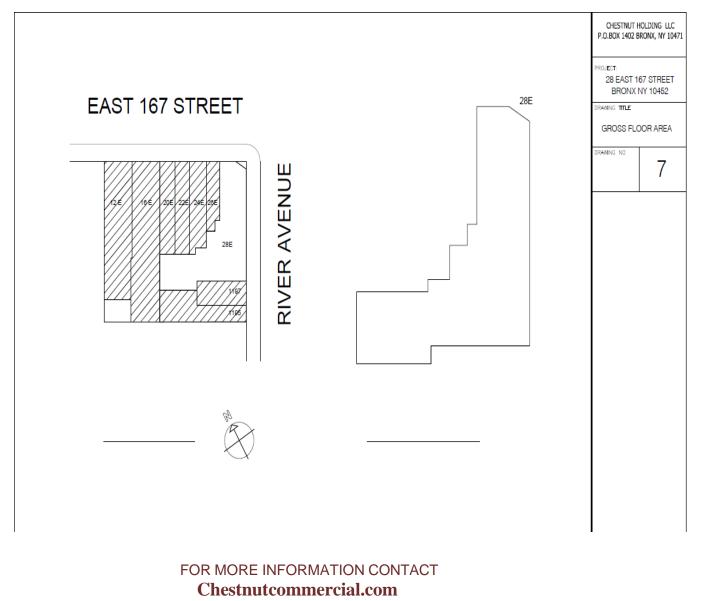

# 28 EAST 167TH STREET CORNER OF EAST 167TH AND RIVER AVENUE BRONX, NEW YORK



FOR MORE INFORMATION CONTACT Chestnutcommercial.com 917-225-9199



# **SPACE DETAILS**

#### LOCATION

28 East 167<sup>th</sup> Street Corner of 167<sup>th</sup> St & River Av. Bronx, New York

#### POSSESSION

Immediate

# RETAIL SIZE

3020 SF Ground

### ASKING RENT (monthly)

\$17,000 (\$68 PSF)

## ALL USES CONSIDERED

#### **NEIGHBORS**

- Dunkin Donuts
- CVS Pharmacy
- Dominos
- McDonald's
- 4 blocks away from Yankee Stadium

### PREVIOUS USE

Restaurant

### **TRANSPORTATION**

Subway Stations 167 Street Station



<u>Buses</u> West Farms Rd /Southern Blvd **BX35** 

# **INTERIOR PICTURES**









FSabzevari@chestnutholdings.com 917-225-9199