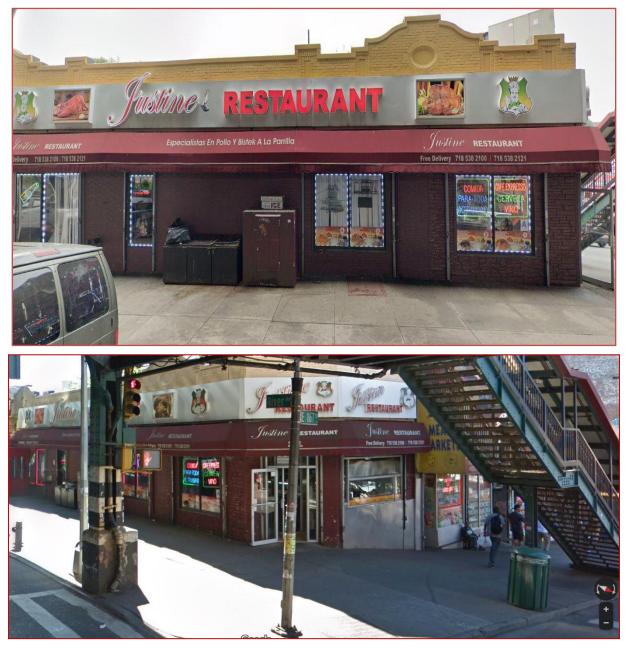

# 28 EAST 167TH STREET CORNER OF EAST 167TH AND RIVER AVENUE BRONX, NEW YORK

FOR MORE INFORMATION CONTACT Chestnutcommercial.com 917-225-9199

#### LOCATION

28 East 167<sup>th</sup> Street Corner of 167<sup>th</sup> St & River Av. Bronx, New York

### PREVIOUS USE

Restaurant