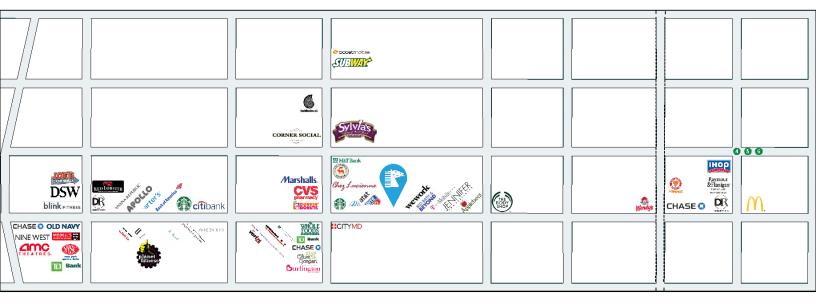

ABOUT THE NEIGHBORHOOD: The 125th Street corridor is undergoing significant redevelopment and growth, fueled in part by the \$7 billion, 17-acre expansion of Columbia University to the west. A new Whole Foods Grocery is located one block away from 17 W. 125th St., with a new Bed, Bath & Beyond and We-work space directly adjacent to the property. The building is also near several other national retailers as well as popular dining, cultural and entertainment attractions, and just steps from public transportation including the Lenox Avenue 2/3 subway station.