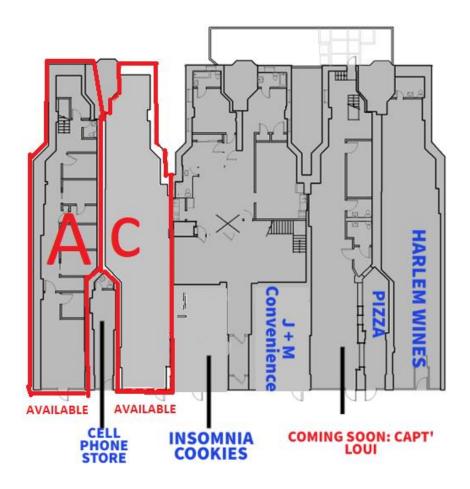

## FEATURES

| То           | tal SF  | ~1,500 SF |
|--------------|---------|-----------|
| Ground Floor |         | ~1,500 SF |
| ٠            | SPACE A | ~1,500 SF |

#### FRONTAGE

| W. | 125th ST | ~15′ |
|----|----------|------|
| •  | SPACE A  | ~15′ |

#### HIGHLIGHTS

- TYPE: RETAIL
- TOTAL SF: ~1,500 SF
- MARKET: HARLEM
- '18 CEILING HEIGHT
- STORAGE AVAILABLE