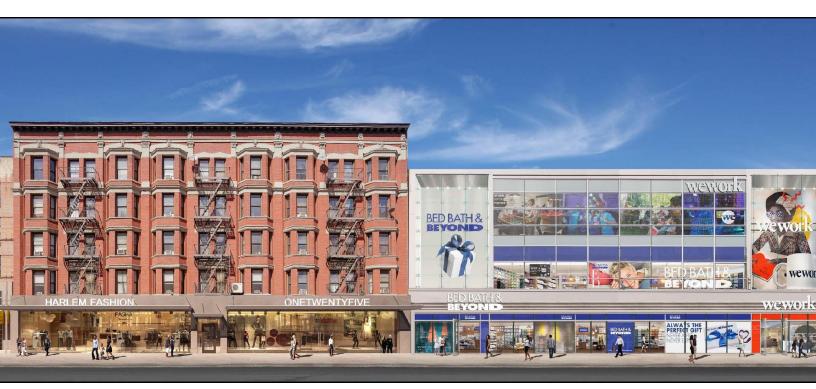

ABOUT THE NEIGHBORHOOD: The 125th Street corridor is undergoing significant redevelopment and growth, fueled in part by the \$7 billion, 17-acre expansion of Columbia University to the west. A new Whole Foods Grocery is located one block away from 17 W. 125th St., with a new Bed, Bath & Beyond and We-work space directly adjacent to the property. The building is also near several other national retailers as well as popular dining, cultural and entertainment attractions, and just steps from public transportation including the Lenox Avenue 2/3 subway station.