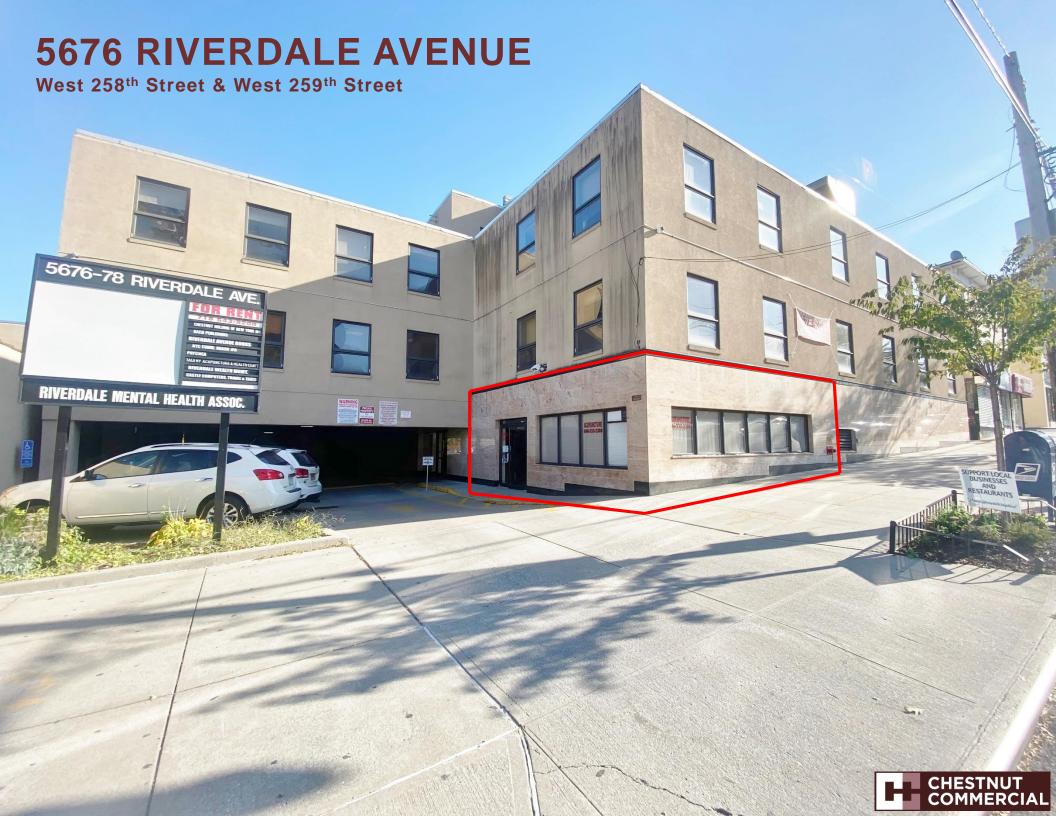

## **LOCATION**

5676 Riverdale Avenue Suite 102 Btwn West 258<sup>th</sup> Street & West 259<sup>th</sup> Street

#### **RETAIL SIZE**

957 SF

## **FRONTAGE**

24' On Riverdale Avenue

## **PREVIOUSLY**

Acupuncture Office